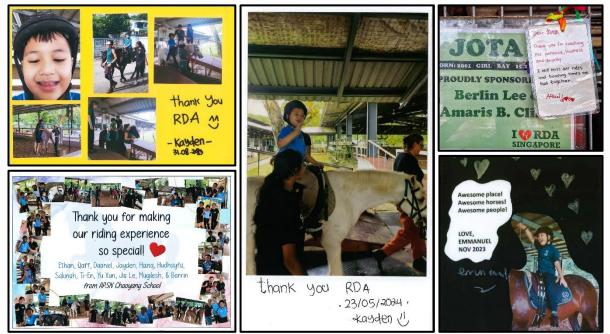

#### SUPPORT US BY:

- Making a direct donation to RDA Singapore
- Sponsoring a term of therapy for our beneficiaries (10 sessions per rider, 12 riders in a session)
  - Sponsoring one of our therapy horses
  - Adopting RDA Singapore for your charity event, or helping us with our fundraisers
    - Joining us as a volunteer!



### **SPONSOR OUR RIDERS**

Sponsor a therapy term for beneficiaries from a SPED school or SSA at \$12 000 per term

Every year, RDA Singapore partners with children from Special Education (SPED) schools, and adults from Social Service Agencies (SSAs) for a 10-week therapy programme.

As these sessions are completely free-of-charge, we depend on the generosity of our sponsors to continue providing this unique and effective form of therapy to our beneficiaries.



## SPONSOR OUR HORSES AND PONIES

Sponsor one of our therapy horses at \$12 000 per year

Our therapy horses and ponies play an integral role in our sessions. Not only are they great physical therapists, they inspire confidence and give our riders strength and independence – truly a unique form of therapy!

Your sponsorship helps us cover their yearly upkeep, which includes feed, bedding and veterinary costs.







RDA CENTRE 5 JALAN MASHHOR SINGAPORE 299174 E: MAIL@RDASINGAPORE.ORG.SG T: 6250 0176

For more information on sponsoring a horse or rider, please contact Ms Karen Lim at <u>karenlim@rdasingapore.org.sg</u> or at 6250 0176



RDA CENTRE 5 JALAN MASHHOR SINGAPORE 299174

#### 2024 FOURTH QUARTER APPEAL AND MOVIE NIGHT SPONSORSHIP

Please email the completed form to: mail@rdasin