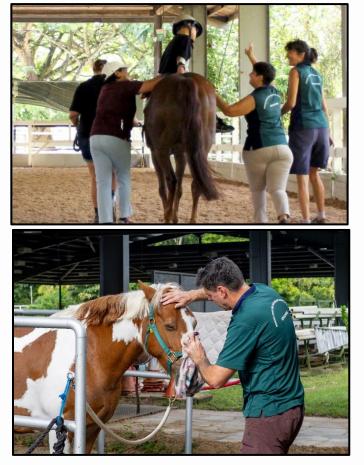

# OUR PROGRAMMES AND HOW THEY HELP

Horses provide a partner for physical therapy and cognitive improvement, in a unique format that is effective and inspiring.

Riding or leading a horse helps improve motor control, coordination, balance, attention and sensory processes.

Interacting with our volunteers and instructors for activities with their equine partner helps our beneficiaries with cognitive and mental development, and builds interpersonal and social skills.

Special and meaningful connections are often formed between our equine therapists and their riders, boosting our beneficiaries' confidence and forming new and positive memories.

## SPONSOR OUR HORSES AND PONIES

Sponsor one of our therapy horses at \$12 000 per year

Our therapy horses and ponies play an integral role in our sessions. Not only are they great physical therapists, they inspire confidence and give our riders strength and independence – truly a unique form of therapy!

Your sponsorship helps us cover their yearly upkeep, which includes feed, bedding and veterinary costs.

RDA CENTRE 5 JALAN MASHHOR SINGAPORE 299174 E: MAIL@RDASINGAPORE.ORG.SG T: 6250 0176

For more information on sponsoring a horse or rider, please contact Ms Karen Lim at <u>karenlim@rdasingapore.org.sg</u> or at 6250 0176