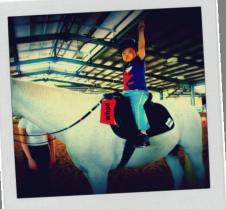

IN RIDING A HORSE WE BORROW FREEDOM

RDA Singapore's therapy horses and ponies play a huge role in providing the unique therapeutic horse-riding program for children and adults with disabilities.

Horses provide a tool for physical therapy & cognitive improvement in a unique format that is fun and exhilarating. Besides the physical benefits derived from the horse riding program, the contact with the animal is a powerful experience, and the strong bond that can be formed often has a profound and uplifting effect.

She has been able to socialise better which has increased her self esteem and confidence in herself