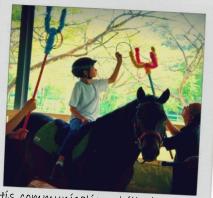

IN RIDING A HORSE WE BORROW FREEDOM

RDA Singapore's therapy horses and ponies play a huge role in providing the unique therapeutic horse-riding program for children and adults with disabilities.

Horses provide a tool for physical therapy & cognitive improvement in a unique format that is fun and exhilarating. Besides the physical benefits derived from the horse riding program, the contact with the animal is a powerful experience, and the strong bond that can be formed often has a profound and uplifting effect.

As a charity, we need your help to sponsor their yearly upkeep, food, health (medical and dental) and other associated costs. We ride on your support. Thank you

SPONSOR A RDA THERAPY HORSE/PONY @ \$12,000 PER YEAR