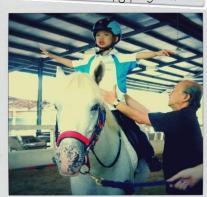

IN RIDING A HORSE WE BORROW FREEDOM

RDA Singapore's therapy horses and ponies play a huge role in providing the unique therapeutic horse-riding program for children and adults with disabilities.

Horses provide a tool for physical therapy & cognitive improvement in a unique format that is fun and exhilarating. Besides the physical benefits derived from the horse riding program, the contact with the animal is a powerful experience, and the strong bond that can be formed often has a profound and uplifting effect.

As a charity, we need your help to sponsor their yearly upkeep, food, health (medical and dental) and other associated costs. We ride on your support. Thank you

SPONSOR A RDA THERAPY HORSE/PONY @ \$12,000 PER YEAR