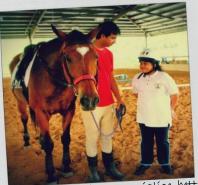

Every year, some 20 SPED schools & VWOs ride with RDA Singapore. Riders profile ranges from persons with intellectual, cognitive and/or physical disabilities.

Each batch consists of 12 riders with special needs who undergo a 10 weeks of horse-riding therapy with RDA. We provide our therapy free of charge to these riders, we do not charge the schools / VWOs nor do we receive any direct funding from any government ministry.