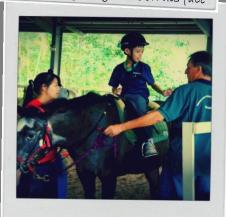

IN RIDING A HORSE WE BORROW FREEDOM

RDA Singapore's therapy horses and ponies play a huge role in providing the unique therapeutic horse-riding program for children and adults with disabilities.

Horses provide a tool for physical therapy & cognitive improvement in a unique format that is fun and exhilarating. Besides the physical benefits derived from the horse riding program, the contact with the animal is a powerful experience, and the strong bond that can be formed often has a profound and uplifting effect.

Every year, some 20 SPED schools & VWOs ride with RDA Singapore. Riders profile ranges from persons with intellectual, cognitive and/or physical disabilities.

Each batch consists of 12 riders with special needs who undergo a 10 weeks of horse-riding therapy with RDA. We provide our therapy free of charge to these riders, we do not charge the schools / VWOs nor do we receive any direct funding from any government ministry.