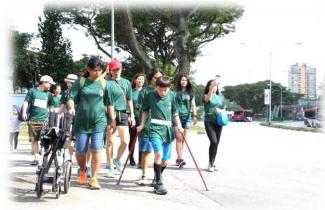

# LET'S WALK TOGETHER, TOWARDS A MORE INCLUSIVE COMMUNITY PLEASE SUPPORT RDA SINGAPORE "VIRTUAL" WALK-A-WHEELATHON

Riding for the Disabled Association of Singapore (RDA) is the only local charity which provides therapeutic horse-riding and equine-assisted activities for children & adults with disabilities, **100% FREE OF CHARGE**.

### 1. 2.. 3... WALK ON! TOGETHER, TOWARDS A MORE INCLUSIVE COMMUNITY

In the last quarter of 2021, let's embark on a 3.9 km 'virtual' Walk in celebration of RDA's 39th Anniversary.

- Support this event by donating & participating in the "virtual" Walk and/or sponsoring beneficiaries to participate. Participants could complete the 3.9km any time, at their own pace and space.
- 2. Rally your colleagues, families and friends to participate in the Walk (while observing prevailing safe management measures). Each participant will receive an event T-shirt & bib plus goodie bag.
- 3. Clock the 3.9km with your distance/steps counter app, snap a photo in the event T-shirt & bib plus distance/steps completed, post the photo on your Facebook and social media, tag us @RDAsgp with the hashtag #TogetherTowardsAMoreInclusiveCommunity. Lucky participants could win fun prizes!