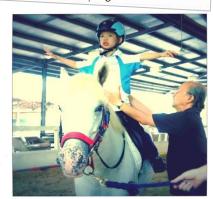

IN RIDING A HORSE WE BORROW FREEDOM

RDA Singapore's therapy horses and ponies play a huge role in providing the unique therapeutic horse-riding program for children and adults with disabilities.

Horses provide a tool for physical therapy & cognitive improvement in a unique format that is fun and exhilarating. Besides the physical benefits derived from the horse riding program, the contact with the animal is a powerful experience, and the strong bond that can be formed often has a profound and uplifting effect.

As a charity, we need your help to sponsor their yearly upkeep, food, health (medical and dental) and other associated costs. We ride on your support. Thank you

SPONSOR A RDA THERAPY HORSE/PONY @ \$12,000 PER YEAR