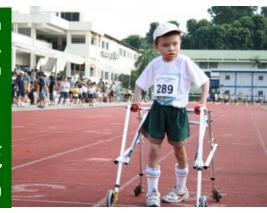

Leonard Lu has hydrocephaly which affects his speech and movement. When he first joined RDA's programme, he could not walk. However he is now able to walk with some support or walking aid.

"Leonard has improved a lot from RDA's program, especially his mobility. It has helped him with his trunk control and now he is able to walk with support."

Johnny Lu (Leonard's dad)

With the COVID-19 pandemic, while we could not walk together in person this year - we can still walk together in heart and spirit - with RDA beneficiaries and their families, as well as participants from our partner SPED schools and charity organisations in RDA's "VIRTUAL" WALK-A-WHEELATHON.