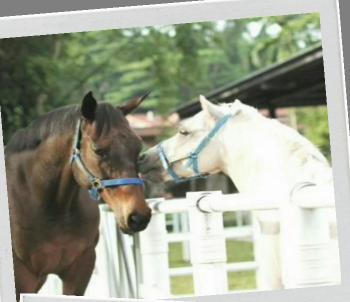

IN RIDING A HORSE WE BORROW FREEDOM

RDA Singapore's therapy horses and ponies play a huge role in providing the unique therapeutic horse-riding program for children and adults with disabilities.

Horses provide a tool for physical therapy & cognitive improvement in a unique format that is fun and exhilarating. Besides the physical benefits derived from the horse riding program, the contact with the animal is a powerful experience, and the strong bond that can be formed often has a profound and uplifting effect.

As a charity, we need your help to sponsor their yearly upkeep, food, health (medical and dental) and other associated costs. We ride on your support. Thank you

SPONSOR A RDA THERAPY HORSE/PONY @ \$12,000 PER YEAR