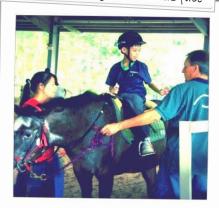

## <u>RDA RIDERS</u> <u>SPONSORSHIP</u>

Sponsor a batch of 12 Riders (x 10 sessions) @ \$12,000 Every year, some 20 batches of riders from various SPED schools & VWOs ride with RDA Singapore.

Each batch consists of 12 riders with special needs who undergo a 10 weeks of therapeutic horse-riding program with RDA. We provide our therapy free of charge to these riders, we do not charge the schools / VWOs nor do we receive any direct funding from any government ministry.

We need your help so that RDA could continue to provide, expand and enhance our programs for children & adults with disabilities. We ride on your support. Thank you.