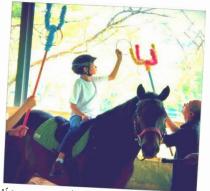

#### ABOUT RDA SINGAPORE

Riding for the Disabled Association of Singapore (RDA) is the only local registered charity which provides therapeutic horse-riding and equine-assisted activities for persons with disabilities, **100% FREE OF CHARGE**. From an initial five riders in 1982, presently more than 100 beneficiaries attend therapeutic sessions at RDA Singapore each week. Over the years, we have seen RDA beneficiaries advancing beyond therapeutic riding to competing in local, regional and international competitions, even the *Paralympics!* 

#### BENEFITS OF RDA PROGRAMS

We work with virtually all types of disabilities, with children and adults. Our therapy horses provide a tool for physical and cognitive improvement, in a unique non-clinical setting that is fun and effective, helping the beneficiaries to function better in school/at work, at home and general daily activities, and ultimately helping to improve the quality of life for the beneficiaries and their families.