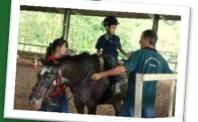

### About Riding for the Disabled Association of Singapore

Since 1982, Riding for the Disabled Association of Singapore (RDA) has been providing free therapeutic and rehabilitative horse-riding programmes that benefit people with physical and/or learning disabilities in their rehabilitation process. We are the only charitable organisation locally to provide this unique form of therapy. We have helped over 7000 beneficiaries.

We serve more than 100 riders per week - children and adults with physical, intellectual or learning disabilities.