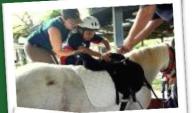

### About Riding for the Disabled Association of Singapore

Since 1982, Riding for the Disabled Association of Singapore (RDA) has been providing free therapeutic and rehabilitative horse-riding programmes that benefit people with physical and/or learning disabilities in their rehabilitation process. We are the only charitable organisation locally to provide this unique form of therapy. We have helped over 7000 beneficiaries.

We serve more than 100 riders per week - children and adults with physical, intellectual or learning disabilities.