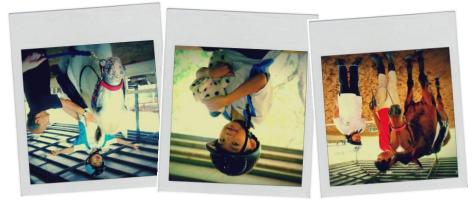

### About Riding for the Disabled Association of Singapore

Since 1982, Riding for the Disabled Association of Singapore (RDA) has been providing free therapeutic and rehabilitative horse-riding programmes that benefit people with physical and/or learning disabilities in their rehabilitation process. We are the only charitable organisation locally to provide this unique form of therapy. We have helped over 7000 beneficiaries.

We serve more than 100 riders per week - children and adults with physical, intellectual or learning disabilities.